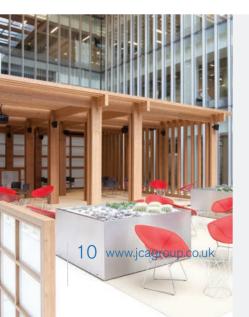

JCA has been carrying out the service and maintenance for Mitsubishi UFJ Securities International for the past two years and have provided a reliable, skilled and professional service. Due to this MUSI entrusted us with a project to create a Japanese pavilion in the atrium of their offices.

This pavilion acts as a presentation and meeting space and was created to mark the launch of the bank's brand. Due to this branding launch the project had to be completed within a three week time period. It therefore required absolute organisation with no margin for error.